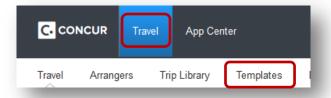

#### There are two methods of creating a Template

Method #1: Create a Template from an existing Record Locator.

Under "Travel", Choose "Templates"

On the next page, on the right hand side, click [+] Add New Template