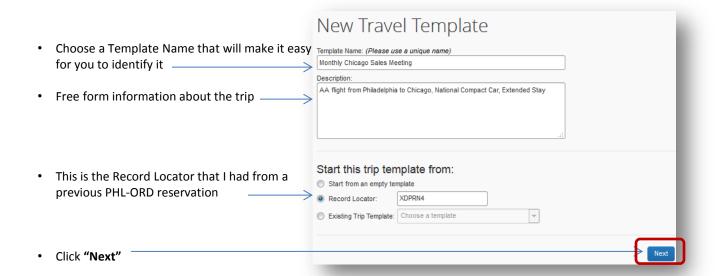

#### There are two methods of creating a Template

Method #1: Create a Template from an existing Record Locator.

Under "Travel", Choose "Templates"

On the next page, on the right hand side, click [+] Add New Template

## **SAVING YOUR TEMPLATE (cont'd)**

• Using either Method #1 or Method #2, Click Save

Here is the Template you just created

Let's use the newly created Template!