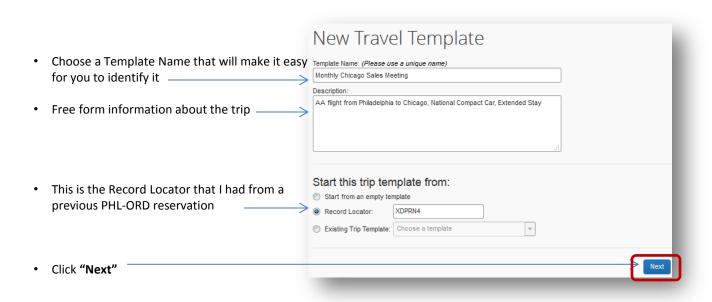

#### There are two methods of creating a Template

Method #1: Create a Template from an existing Record Locator.

Under "Travel", Choose "Templates"

On the next page, on the right hand side, click [+] Add New Template