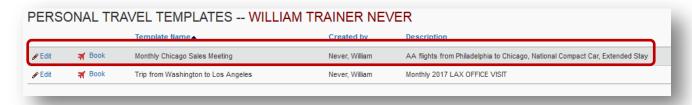

## **SAVING YOUR TEMPLATE (cont'd)**

• Using either Method #1 or Method #2, Click Save

Here is the Template you just created

Let's use the newly created Template!

## **USING THE TEMPLATE**

Choose the Template you want to use/book

 You will have the option of choosing the same flights you took previously or the system can conduct a general search for you.

Concur will now walk you through the reservation process.