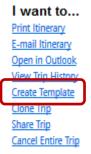

#### Method #2: Create a Template from an existing (live) Reservation

Under "Upcoming Trips", choose the trip you want to copy

On the next screen, under "I want to...", choose "Create a Template"