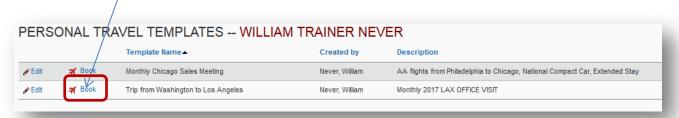

## **USING THE TEMPLATE**

Choose the Template you want to use/book

 You will have the option of choosing the same flights you took previously or the system can conduct a general search for you.

Concur will now walk you through the reservation process.