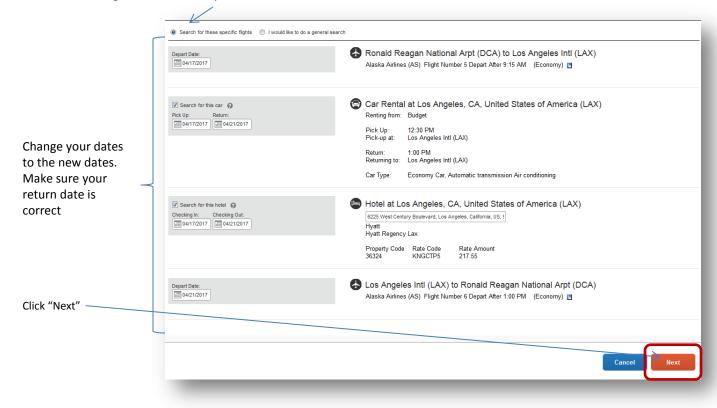

## **USING THE TEMPLATE**

Choose the Template you want to use/book

 You will have the option of choosing the same flights you took previously or the system can conduct a general search for you.

Concur will now walk you through the reservation process.

#### Remember:

- Templates are ideal if you take the same trip to a designated location consistently
- A Template does not automatically make a reservation for you
- The Template saves you the time of entering all of the information on the initial search page
- Make sure your new dates in the Template are correct (departure and return date)
- Questions or Comments, call our Online Help Desk at 800-221-4730 or onlinehelp@worldtravelinc.com