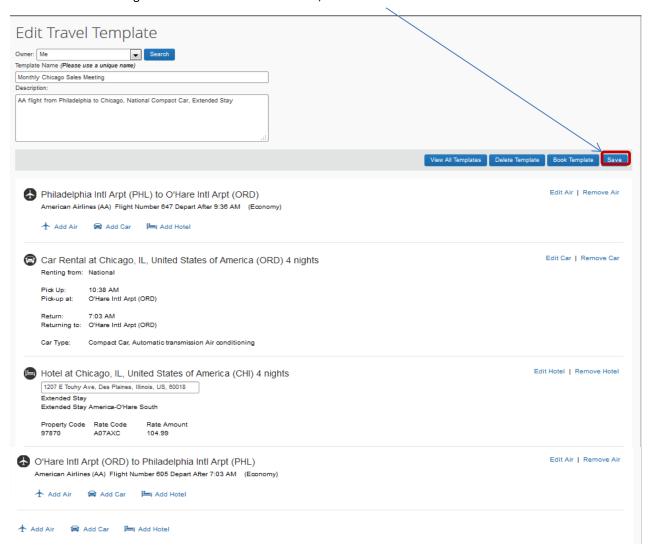

## **SAVING YOUR TEMPLATE (cont'd)**

• Using either Method #1 or Method #2, Click Save

Here is the Template you just created

Let's use the newly created Template!