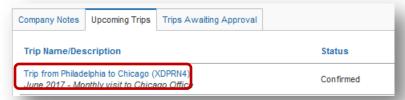

#### Method #2: Create a Template from an existing (live) Reservation

Under "Upcoming Trips", choose the trip you want to copy

On the next screen, under "I want to...", choose "Create a Template"