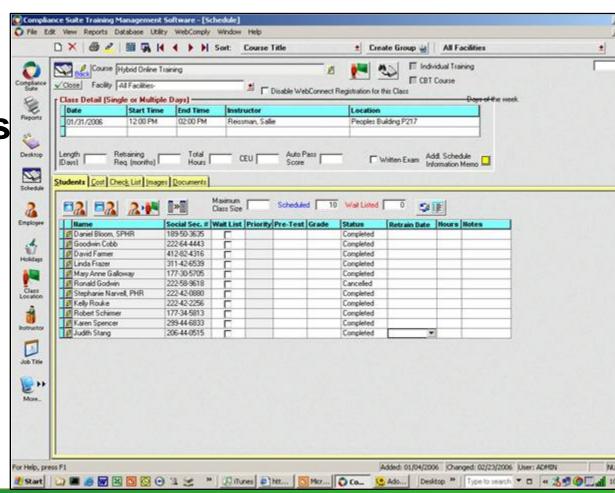

#### **Training Management Software**

- Access
- **Crystal Reports**
- **Email**
- Data
- Provost ©