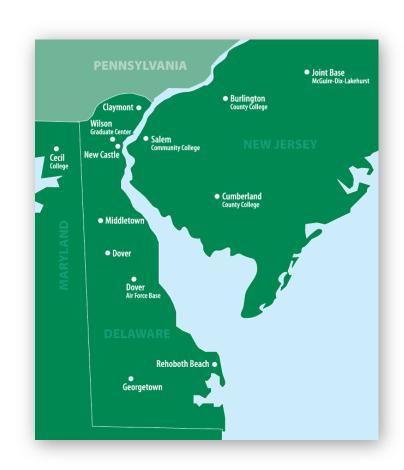

# About Wilmington University

- Wilmington University started in 1968 as Wilmington College with a charter class of 194.
- Became a University in 2007.
- WU now enrolls over 13,500 students with 13 sites in DE, NJ, and MD.
- Accredited by the Middle States
   Commission on Higher Education.

# 8 DelawareLocations5 Partnership Locations

Salem Community College (Carney's Point, NJ)

Joint Base McGuire-Dix-Lakehurst

Burlington County College (Mt. Laurel, Pemberton, NJ)

Cumberland County College (Vineland, NJ)

Cecil College (Elkton, MD)