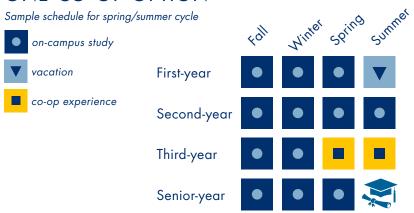

|                                                                                                                                                                              | (Five months before co-op)                                                                           | (Three months before co-op)                                                                          | (One month before co-op)                                                                             | (Six months on co-op)                                                                           | (Last month of co-op)                                                                                 |

# FOUR-YEAR CURRICULUM - ONE CO-OP OPTION