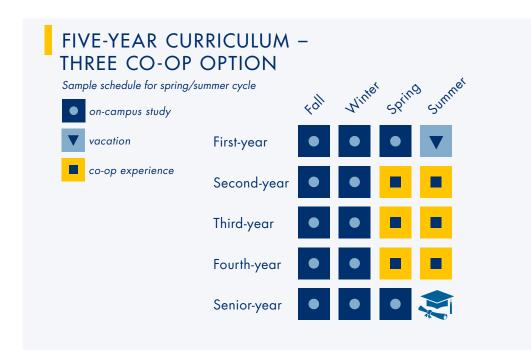

|                                                                                                                                                                              | (Five months before co-op)                                                                           | (Three months before co-op)                                                                          | (One month before co-op)                                                                             | (Six months on co-op)                                                                           | (Last month of co-op)                                                                                 |

# FOUR-YEAR CURRICULUM - ONE CO-OP OPTION