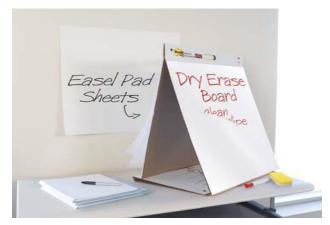

## Table Top Easel Pad and a portable Whiteboard.

ITEM # 991-330

## Turn any room into a meeting room.

Premium dry-erase surface on one side for fine-tuning notes.

Self-stick bleed-resistant adhesive paper on the other, for posting brainstorming plans almost anywhere.

Tabletop design offers built-in stand.

Refill Easel Pad with 563R.