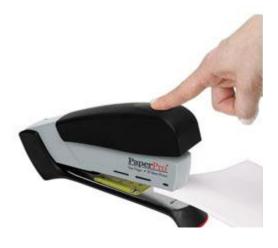

## Upgrade Your Desk with PaperPro!

Powers through paper with just 1 finger!

Up to 80% easier to use than standard staplers.

Soft rubber grip for comfortable stapling.

Stands both horizontally and vertically for quick access and better desktop organization.

ITEM #839-935

Consolidation Incentive Program – an order that totals \$200 or more, receives a point of sale discount of 3%. (Please note that special orders and virtual warehouse items are not included in this program)